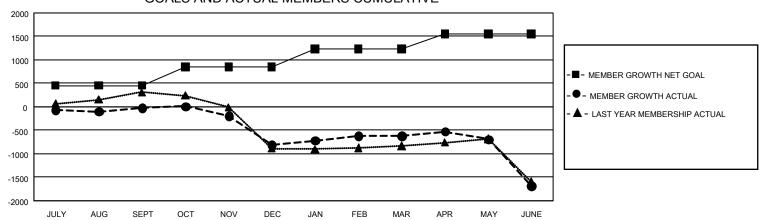

## GOALS AND ACTUAL MEMBERS CUMULATIVE

| DROPPED CLUBS: 21              |       | 225 CLUBS OF 381 ADDED 1 OR MORE NEW MEMBERS | GENDER DISTRIBUTION             |                |       |
|--------------------------------|-------|----------------------------------------------|---------------------------------|----------------|-------|
|                                |       | NEW MEMBERS                                  | MALE 10,003 (66.98 <sup>o</sup> |                |       |
|                                |       |                                              | FEMALE                          | 4,931 (33.02%) |       |
| DROPPED MEMBERS                |       |                                              |                                 |                |       |
| DECEASED                       | 31    | CLICK HERE FOR CUMULATIVE                    | TOTAL FAMILY UNIT MEMBERS       |                | 9,123 |
| CLUB CANCELLED 672 OTHER 2,579 |       | MEMBERSHIP DATA                              | FAMILY MEMBERS PAYING HALF DUES |                |       |
|                                |       |                                              |                                 |                | 5,174 |
| TOTAL                          | 3,282 |                                              |                                 |                |       |

## GMT Constitutional Area 6, Group O

**GMT**: OPEN

REPORT DOES NOT INCLUDE CLUBS IN UNDISTRICTED AREAS.

| Clubs                 |               |           |               | Members               |                        |                         |                                                    |  |
|-----------------------|---------------|-----------|---------------|-----------------------|------------------------|-------------------------|----------------------------------------------------|--|
| RESULTS FOR 2019-2020 |               |           |               | RESULTS FOR 2019-2020 |                        |                         |                                                    |  |
| QUARTER               | NEW CLUB GOAL | NEW CLUBS | DROPPED CLUBS | QUARTER MEM           | BER GROWTH NET<br>GOAL | MEMBER GROWTH<br>ACTUAL | DROPPED<br>MEMBERS ACTUAL<br>(including transfers) |  |
| JULY/AUG/SEPT         | 39            | 7         | 0             | JULY/AUG/SEPT         | 1,350                  | 461                     | 404                                                |  |
| OCT/NOV/DEC           | 18            | 4         | 17            | OCT/NOV/DEC           | 1,200                  | 396                     | 1,097                                              |  |
| JAN/FEB/MAR           | 12            | 5         | 4             | JAN/FEB/MAR           | 1,140                  | 661                     | 337                                                |  |
| APR/MAY/JUNE          | 6             | 1         | 0             | APR/MAY/JUNE          | 960                    | 416                     | 1,444                                              |  |