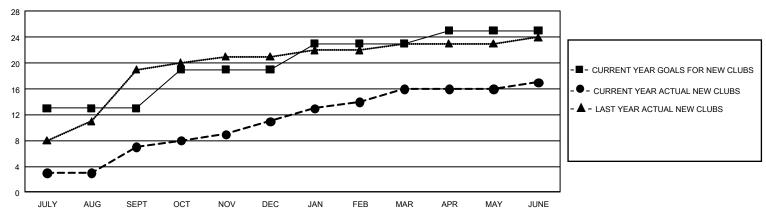

## GOALS AND ACTUAL NEW CLUBS CUMULATIVE

## GMT Constitutional Area 6, Group O

**GMT**: OPEN

REPORT DOES NOT INCLUDE CLUBS IN UNDISTRICTED AREAS.

| Clubs                 |               |           |               | Members               |                        |                         |                                                    |  |
|-----------------------|---------------|-----------|---------------|-----------------------|------------------------|-------------------------|----------------------------------------------------|--|
| RESULTS FOR 2019-2020 |               |           |               | RESULTS FOR 2019-2020 |                        |                         |                                                    |  |
| QUARTER               | NEW CLUB GOAL | NEW CLUBS | DROPPED CLUBS | QUARTER MEM           | BER GROWTH NET<br>GOAL | MEMBER GROWTH<br>ACTUAL | DROPPED<br>MEMBERS ACTUAL<br>(including transfers) |  |
| JULY/AUG/SEPT         | 39            | 7         | 0             | JULY/AUG/SEPT         | 1,350                  | 461                     | 404                                                |  |
| OCT/NOV/DEC           | 18            | 4         | 17            | OCT/NOV/DEC           | 1,200                  | 396                     | 1,097                                              |  |
| JAN/FEB/MAR           | 12            | 5         | 4             | JAN/FEB/MAR           | 1,140                  | 661                     | 337                                                |  |
| APR/MAY/JUNE          | 6             | 1         | 0             | APR/MAY/JUNE          | 960                    | 416                     | 1,444                                              |  |